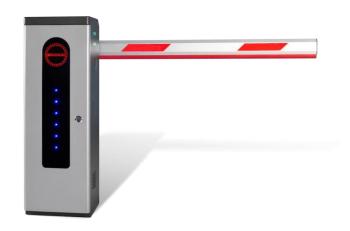

## **Product Overview:**

- Durable housing, compatible to deploy for outdoor environment.
- Precise four-clutch mechanism to make barrier arm stable and smoothly.
- Hall-effect sensor protection alignment.
- Control road access to car parks, industrial, private property, condominium, construction site, etc.