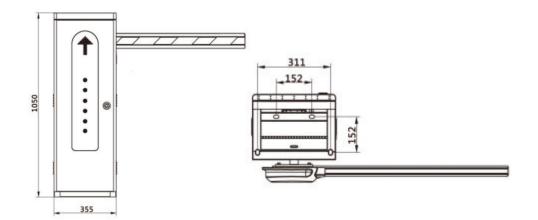

|                     | Technical Specification                                                                        |
|---------------------|------------------------------------------------------------------------------------------------|
| Material            | Metal Housing                                                                                  |
| Housing Dimensions  | L355 x D280 x H1050 mm                                                                         |
| Barrier Arm Length  | 3~6 Meters ( Straight, Folding, Fence, Retractable )                                           |
| Arm Speed           | 3~8 Second                                                                                     |
| Indicator           | Front Panel LED                                                                                |
| Working Environment | Indoor / Outdoor (IP44 Rating)                                                                 |
| Working Temperature | 10 degree ~ 70 degree / Relative humidity ≤95% no condensation                                 |
| Input Interface     | Dry contact signal +12v level signal or pulse width >=100ms or 12v pulse, drive current >=10mA |
| Remote Control      | <40m open space                                                                                |
| Working Voltage     | AC220 ±10% V/50 ±10% HZ (60W)                                                                  |
| Running Life        | > 5 million                                                                                    |