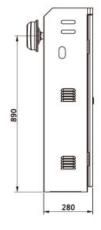

|                     | Technical Specification                                                                        |
|---------------------|------------------------------------------------------------------------------------------------|
| Material            | Metal Housing                                                                                  |
| Housing Dimensions  | L355 x D280 x H1050 mm                                                                         |
| Barrier Arm Length  | 3~6 Meters ( Straight, Folding, Fence, Retractable )                                           |
| Arm Speed           | 3~8 Second                                                                                     |
| Indicator           | Front Panel LED                                                                                |
| Working Environment | Indoor / Outdoor (IP44 Rating)                                                                 |
| Working Temperature | 10 degree ~ 70 degree / Relative humidity ≤95% no condensation                                 |
| Input Interface     | Dry contact signal +12v level signal or pulse width >=100ms or 12v pulse, drive current >=10mA |
| Remote Control      | <40m open space                                                                                |
| Working Voltage     | AC220 ±10% V/50 ±10% HZ (60W)                                                                  |
| Running Life        | > 5 million                                                                                    |