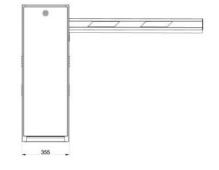

|                     | Technical Specification                                                                        |
|---------------------|------------------------------------------------------------------------------------------------|
| Material            | Metal Housing                                                                                  |
| Housing Dimensions  | L355 x D250 x H1035 mm                                                                         |
| Barrier Arm Length  | 3~6 Meters ( Straight, Folding, Fence, Retractable )                                           |
| Arm Speed           | 3~8 Second                                                                                     |
| Working Environment | Indoor / Outdoor (IP44 Rating)                                                                 |
| Working Temperature | 10 degree ~ 70 degree / Relative humidity ≤95% no condensation                                 |
| Input Interface     | Dry contact signal +12v level signal or pulse width >=100ms or 12v pulse, drive current >=10mA |
| Remote Control      | <40m open space                                                                                |
| Working Voltage     | AC220 ±10% V/50 ±10% HZ (60W)                                                                  |
| Running Life        | > 5 million                                                                                    |