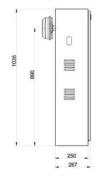

|                     | Technical Specification                                                                        |
|---------------------|------------------------------------------------------------------------------------------------|
| Material            | Metal Housing                                                                                  |
| Housing Dimensions  | L355 x D250 x H1035 mm                                                                         |
| Barrier Arm Length  | 3~6 Meters ( Straight, Folding, Fence, Retractable )                                           |
| Arm Speed           | 3~8 Second                                                                                     |
| Working Environment | Indoor / Outdoor (IP44 Rating)                                                                 |
| Working Temperature | 10 degree ~ 70 degree / Relative humidity ≤95% no condensation                                 |
| Input Interface     | Dry contact signal +12v level signal or pulse width >=100ms or 12v pulse, drive current >=10mA |
| Remote Control      | <40m open space                                                                                |
| Working Voltage     | AC220 ±10% V/50 ±10% HZ (60W)                                                                  |
| Running Life        | > 5 million                                                                                    |