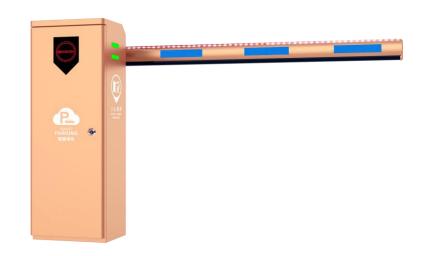

**BR-D105 Series (LED)** 

## **Product Overview:**

- Durable housing, compatible to deploy for outdoor environment.
- Precise four-clutch mechanism to make barrier arm stable and smoothly.
- Hall-effect sensor protection alignment.
- Control road access to car parks, industrial, private property, condominium, construction site, etc.