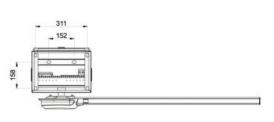

|                     | Technical Specification                                                                        |
|---------------------|------------------------------------------------------------------------------------------------|
| Material            | Metal Housing                                                                                  |
| Housing Dimensions  | L355 x D250 x H1035 mm                                                                         |
| Barrier Arm Length  | 3~6 Meters ( Straight, Folding, Fence, Retractable )                                           |
| Arm Speed           | 3~8 Second                                                                                     |
| Working Environment | Indoor / Outdoor (IP44 Rating)                                                                 |
| Working Temperature | 10 degree ~ 70 degree / Relative humidity ≤95% no condensation                                 |
| Input Interface     | Dry contact signal +12v level signal or pulse width >=100ms or 12v pulse, drive current >=10mA |
| Remote Control      | <40m open space                                                                                |
| Working Voltage     | AC220 ±10% V/50 ±10% HZ (60W)                                                                  |
| Running Life        | > 5 million                                                                                    |