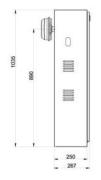

|                     | Technical Specification                                                                        |
|---------------------|------------------------------------------------------------------------------------------------|
| Material            | Metal Housing                                                                                  |
| Housing Dimensions  | L355 x D250 x H1035 mm                                                                         |
| Barrier Arm Length  | 3~6 Meters ( Straight, Folding, Fence, Retractable )                                           |
| Arm Speed           | 3~8 Second                                                                                     |
| Working Environment | Indoor / Outdoor (IP44 Rating)                                                                 |
| Working Temperature | 10 degree ~ 70 degree / Relative humidity ≤95% no condensation                                 |
| Input Interface     | Dry contact signal +12v level signal or pulse width >=100ms or 12v pulse, drive current >=10mA |
| Remote Control      | <40m open space                                                                                |
| Working Voltage     | AC220 ±10% V/50 ±10% HZ (60W)                                                                  |
| Running Life        | > 5 million                                                                                    |