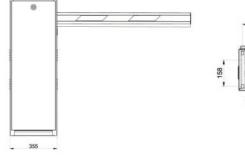

|                     | Technical Specification                                                                        |
|---------------------|------------------------------------------------------------------------------------------------|
| Material            | Metal Housing                                                                                  |
| Housing Dimensions  | L355 x D250 x H1035 mm                                                                         |
| Barrier Arm Length  | 3~6 Meters ( Straight, Folding, Fence, Retractable )                                           |
| Arm Speed           | 3~8 Second                                                                                     |
| Working Environment | Indoor / Outdoor (IP44 Rating)                                                                 |
| Working Temperature | 10 degree ~ 70 degree / Relative humidity ≤95% no condensation                                 |
| Input Interface     | Dry contact signal +12v level signal or pulse width >=100ms or 12v pulse, drive current >=10mA |
| Remote Control      | <40m open space                                                                                |
| Working Voltage     | AC220 ±10% V/50 ±10% HZ (60W)                                                                  |
| Running Life        | > 5 million                                                                                    |