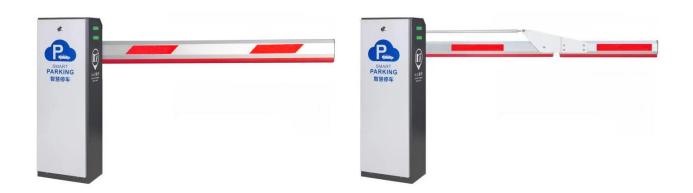

## **Product Overview:**

- Durable housing, compatible to deploy for outdoor environment.
- Precise four-clutch mechanism to make barrier arm stable and smoothly.
- Hall-effect sensor protection alignment.
- Control road access to car parks, industrial, private property, condominium, construction site, etc.