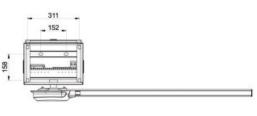

|                     | Technical Specification                                                                        |
|---------------------|------------------------------------------------------------------------------------------------|
| Material            | Metal Housing                                                                                  |
| Housing Dimensions  | L355 x D250 x H1035 mm                                                                         |
| Barrier Arm Length  | 3~6 Meters ( Straight, Folding, Fence, Retractable )                                           |
| Arm Speed           | 3~8 Second                                                                                     |
| Working Environment | Indoor / Outdoor (IP44 Rating)                                                                 |
| Working Temperature | 10 degree ~ 70 degree / Relative humidity ≤95% no condensation                                 |
| Input Interface     | Dry contact signal +12v level signal or pulse width >=100ms or 12v pulse, drive current >=10mA |
| Remote Control      | <40m open space                                                                                |
| Working Voltage     | AC220 ±10% V/50 ±10% HZ (60W)                                                                  |
| Running Life        | > 5 million                                                                                    |